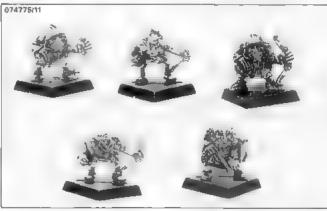

#### O74775 GOBBO STICKAS EACH TRADE SLEEVE CONTAINS 12 DIFFERENT BLISTERS

Copyright & 1989 Games Workshop Ltd. All rights reserved.

#### O74775 GOBBO STICKAS EACH TRADE SLEEVE CONTAINS 12 DIFFERENT BLISTERS

STRATE DATE OF

CONTRACTOR SOLUTION

Copyright - 1989 Games Workshop Ltd. All rights reserved